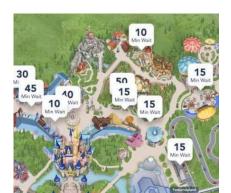

## TWO NEW WAYS TO RIDE

While in the park, you can use the standby queues or virtual queues (where available) or you can use your app to purchase a Lightning Lane Multi Pass or Lightning Lane Single Pass.

## LIGHTNING LANE MULTI PASS

Select up to three Lightning Lane experiences at one Theme Park preplanned in advance, at the time of purchase. You can select additional options once your first selection has been redeemed.

## ✓LIGHTNING LANE SINGLE PASS

Lightning Lane Single Pass experience times can be selected at the time of purchase for most in demand attractions (up to two per day, per Guest).

Changes go into effect on July 24, 2024. Guest with reservations for eligible Resorts can purchase and begin pre-planning up to 7 days prior to their check-in date for the length of their stay (up to 14 days). Guest with date base tickets can begin pre-planning 3 days prior to their visit.